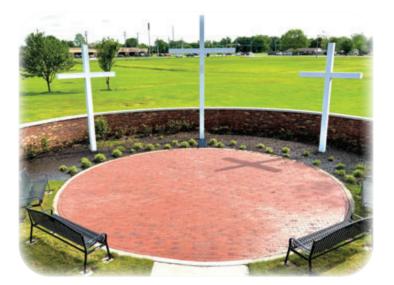

Campus Prayer Garden Engraved Pavers \$100 donation for each

Help us create a garden of solitude, prayer and a lasting legacy for your family, friends and loved ones on our campus by engraving their name or favorite scripture in stone. Commemorate or honor a church, grandparent, parent, spouse, child or loved one.